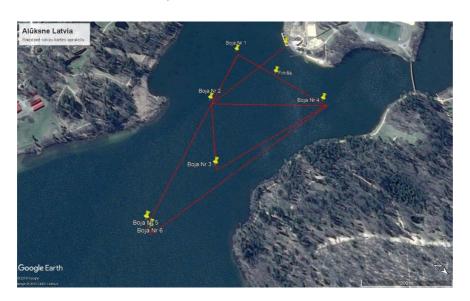

#### Watercourse, race format:

Registered watercourse: Aluksne Lake published on UIM web site.

Turn buoys: 4, left turns. Start method: dead engine jetty start.

Max number of the boats in the same start: as per registered watercourse, 18 boats.

Starting positions for Latvian Championship (tba)

Restarts: by UIM rules.

Race course for GT15, GT30:

Race course:

GT30 – Race course Nr.1 Start to buoy Nr.2 – 300m Start lap – 1185 m Lap – left turn buoys - buoy Nr.1, buoy Nr.2, buoy Nr.3, buoy Nr.4, buoy Nr.1, Lap – 1076 m Finish – opposite to the timing team