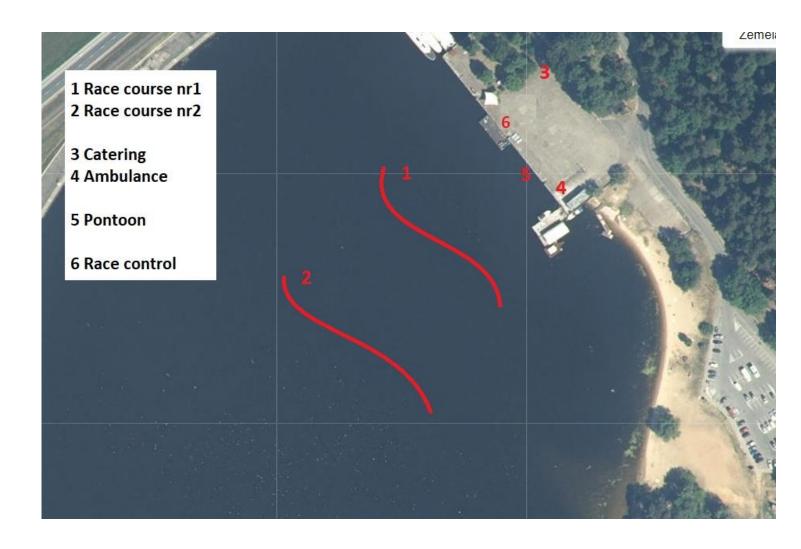

#### DATE AND PLACE OF EVENT:

18th of August – 22th of August 2021

Kaunas, Kauno lagoon, GPS: <u>54.877892</u>, <u>24.013609</u>

# RACE PLAN OF CHAMPIONSHIP