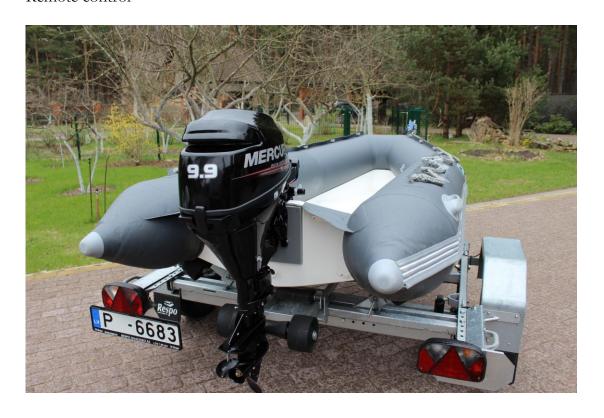

# **BOATS AND ENGINES**

Boats in classes Dolphin, 1 – 3 shall be RIB type boats

# **Boats:**

Manufactured: **BUSH** 

Length: 3.00 m Width: 1.50 m

# Engine

Classes Dolphin-1-2-3 Mercury 9.9 hp 4 stroke Manual handle

Classes 4-5 Tohatsu 15 hp 4 stroke Remote control