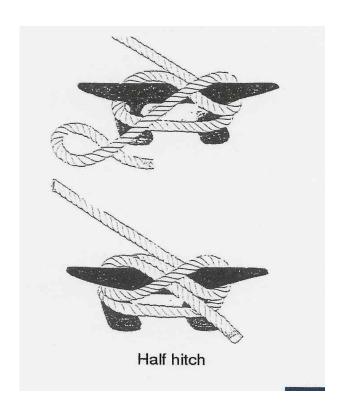

at buoy 6 - finish line - return to pontoon - mooring.



Departure - start line - along the course, turn around the gates 1, 2, 3, 4 from outside - by reversing to the gates 5 - again front motion, turn around the gates 4, 3, 2 from outside - quick detour of the gates 1 (the gates 1 are on the right side of the boat) - maneuver "man over-boat" at buoy 6 - speed round: from inside gates 2 and 4, round buoy 7 and from outside gates 4 and 2 - finish line - return to pontoon - mooring.

Course scheme of the children's powerboat competitions in maneuvering "Formula Future"









Departure - start line - along the course through the gates 1, 2, 3, 4, 5 - turning behind the gates 5 - again front motion through the gates 5, 4, 3, 2, 1 - finish line - return to pontoon - mooring.

# Knots