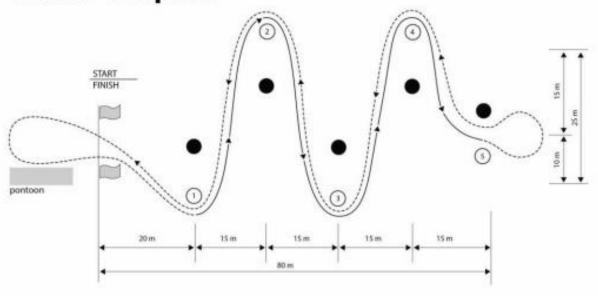

Child name, surname

Parent name, surname

Date Signature

Course scheme of the children's powerboat competitions in maneuvering "Formula Future"

# **CLASS "Dolphin"**

Departure — start line — along the course, turn around the gate 1, 2, 3, 4 from outside — entrance to the gate 5 — turning behind the gate 5 — again front motion, turn around the gate 4, 3, 2, 1, from outside — finish line — return to pontoon — mooring.