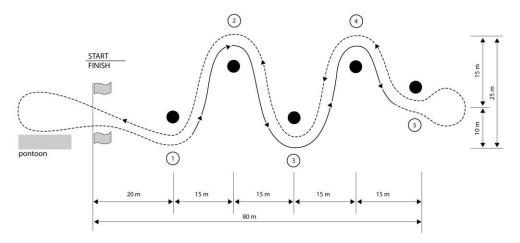

Course scheme of the children's powerboat competitions in maneuvering "Formula Future"

# CLASS 1

Departure - start line - along the course through the gates 1, 2, 3, 4, 5 - turning behind the gates 5 - again front motion through the gates 5, 4, 3, 2, 1 - finish line - return to pontoon - mooring.