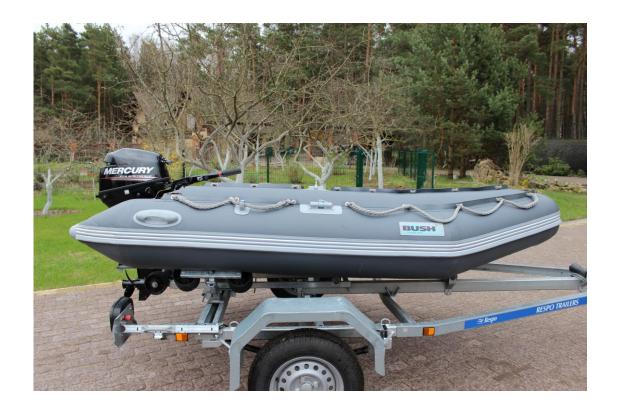

# **BOATS AND ENGINES**

Boats in classes Dolphin, 1 – 3 shall be RIB type boats

# **Boats:**

Manufactured: **BUSH** 

Length: 3.00 m Width: 1.50 m

# Engine

Classes Dolphin-1-2-3 Mercury 9.9 hp 4 stroke Manual handle

Classes 4-5 Tohatsu 15 hp 4 stroke Remote control