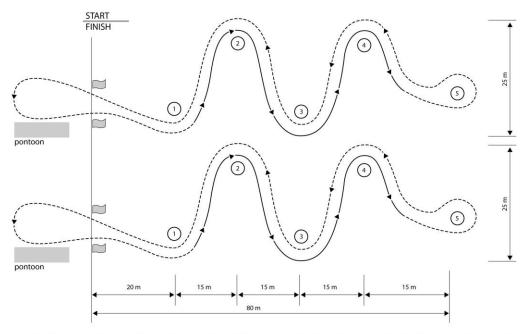

# **CLASS 3**

Departure - start line - detour of the gates 1 (the gates 1 are on the left side of the boad) - along the course through the gates 2, 3, 4 - by reversing to the gates 5 - again front motion through the gates 5, 4, 3, 2, 1 - finish line - return to pontoon - mooring.