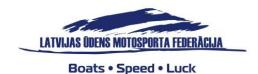

# **BOATS AND ENGINES**

Boats in classes Dolphin, 1 – 3 shall be RIB type boats

# **Boats:**

Manufactured: **BUSH** 

Length: 3.00 m Width: 1.50 m

# Engine

Classes Dolphin-1-2-3 Mercury 9.9 hp 4 stroke Manual handle

Classes 4-5 Tohatsu 15 hp 4 stroke Remote control