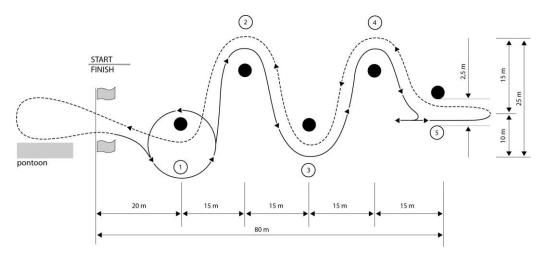

# **CLASS "Dolphin"**

Departure — start line — along the course, turn around the gate 1, 2, 3, 4 from outside — entrance to the gate 5 — turning behind the gate 5 — again front motion, turn around the gate 4, 3, 2, 1, from outside — finish line — return to pontoon — mooring.

Course scheme of the children's powerboat competitions in maneuvering "Formula Future"