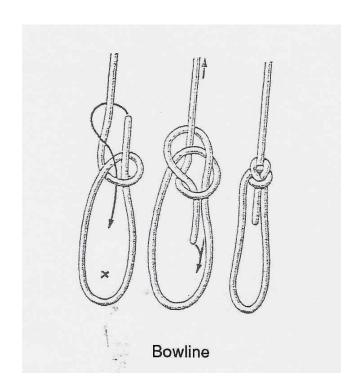

buoy 6 - finish line - return to pontoon - mooring.



Departure - start line - along the course, turn around the gates 1, 2, 3, 4 from outside - by reversing to the gates 5 - again front motion, turn around the gates 4, 3, 2 from outside - quick detour of the gates 1 (the gates 1 are on the right side of the boat) - maneuver "man over-boat" at buoy 6 - speed round: from inside gates 2 and 4, round buoy 7 and from outside gates 4 and 2 - finish line - return to pontoon - mooring.

Course scheme of the children's powerboat competitions in maneuvering "Formula Future"









Departure - start line - along the course through the gates 1, 2, 3, 4, 5 - turning behind the gates 5 - again front motion through the gates 5, 4, 3, 2, 1 - finish line - return to pontoon - mooring.

# Knots