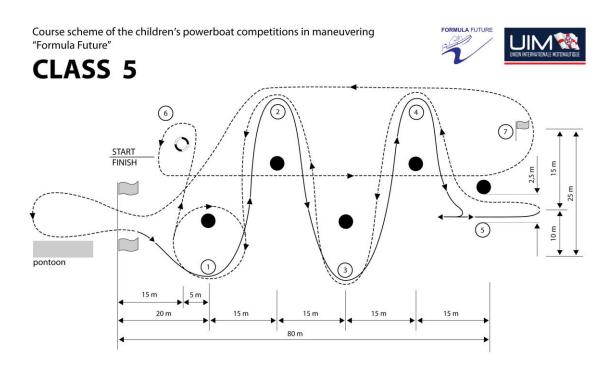

# CLASS 4

Departure - start line - detour of the gates 1 (the gates 1 are on the left side of the boad) - along the course through the gates 2, 3, 4 - by reversing to the gates 5 - again front motion through the gates 5, 4, 3, 2 - maneuver "man over-boat" at buoy 6 - finish line - return to pontoon - mooring.

Departure - start line - along the course, turn around the gates 1, 2, 3, 4 from outside - by reversing to the gates 5 - again front motion, turn around the gates 4, 3, 2 from outside - quick detour of the gates 1 (the gates 1 are on the right side of the boat) - maneuver "man over-boat" at buoy 6 - speed round: from inside gates 2 and 4, round buoy 7 and from outside gates 4 and 2 - finish line - return to pontoon - mooring.