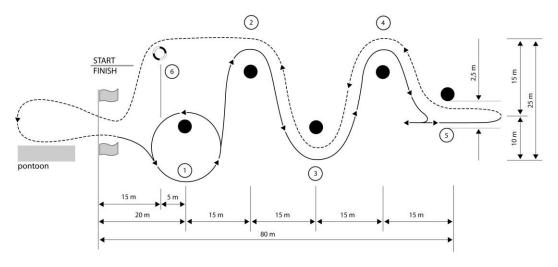

# CLASS 1

Departure - start line - along the course through the gates 1, 2, 3, 4, 5 - turning behind the gates 5 - again front motion through the gates 5, 4, 3, 2, 1 - finish line - return to pontoon - mooring.

Departure - start line - along the course through the gates 1, 2, 3, 4 - by reversing to the gates 5 - again front motion through the gates 5, 4, 3, 2, 1 - finish line - return to pontoon - mooring.

Course scheme of the children's powerboat competitions in maneuvering "Formula Future"

Course scheme of the children's powerboat competitions in maneuvering "Formula Future"

Departure - start line - along the course through the gates 1, 2, 3, 4, 5 - turning behind the gates 5 - again front motion through the gates 5, 4, 3, 2, 1 - finish line - return to pontoon - mooring.