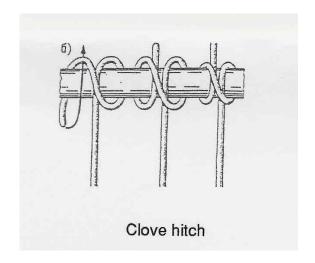

at" at buoy 6 - finish line - return to pontoon - mooring.



Departure - start line - along the course, turn around the gates 1, 2, 3, 4 from outside - by reversing to the gates 5 - again front motion, turn around the gates 4, 3, 2 from outside - quick detour of the gates 1 (the gates 1 are on the right side of the boat) - maneuver "man over-boat" at buoy 6 - speed round: from inside gates 2 and 4, round buoy 7 and from outside gates 4 and 2 - finish line - return to pontoon - mooring.

Course scheme of the children's powerboat competitions in maneuvering "Formula Future"









Departure - start line - along the course through the gates 1, 2, 3, 4, 5 - turning behind the gates 5 - again front motion through the gates 5, 4, 3, 2, 1 - finish line - return to pontoon - mooring.

# Knots