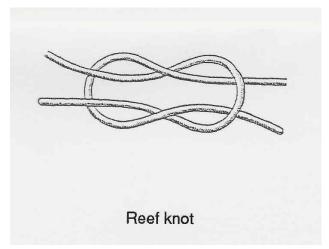

" at buoy 6 - finish line - return to pontoon - mooring.



Departure - start line - along the course, turn around the gates 1, 2, 3, 4 from outside - by reversing to the gates 5 - again front motion, turn around the gates 4, 3, 2 from outside - quick detour of the gates 1 (the gates 1 are on the right side of the boat) - maneuver "man over-boat" at buoy 6 - speed round: from inside gates 2 and 4, round buoy 7 and from outside gates 4 and 2 - finish line - return to pontoon - mooring.

Course scheme of the children's powerboat competitions in maneuvering "Formula Future"









Departure - start line - along the course through the gates 1, 2, 3, 4, 5 - turning behind the gates 5 - again front motion through the gates 5, 4, 3, 2, 1 - finish line - return to pontoon - mooring.

# Knots