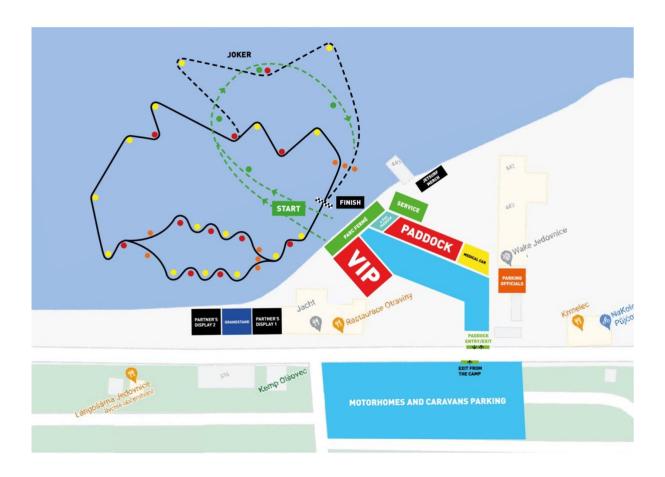

### 2. Dates and Location

**Dates** 20-22/05/2022

ATC Olšovec Jedovnice (Camp Olšovec), Czech Republic Venue Schedule According to Time Schedule in the end of Advance Program

### **Motorhomes & Caravans**

MotoSurf has a deal with Camp Olsovec which is located about 20 m from the paddock. The bottom line of parking lot is booked for MotoSurf participants. Feel free to book your stay at: