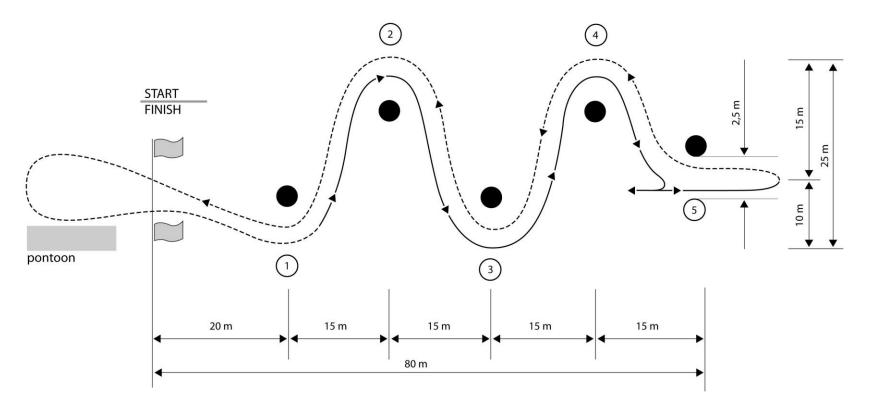

## CLASS "Dolphin"

Departure — start line — along the course, turn around the gate 1, 2, 3, 4 from outside — entrance to the gate 5 — turning behind the gate 5 — again front motion, turn around the gate 4, 3, 2, 1, from outside — finish line — return to pontoon — mooring.