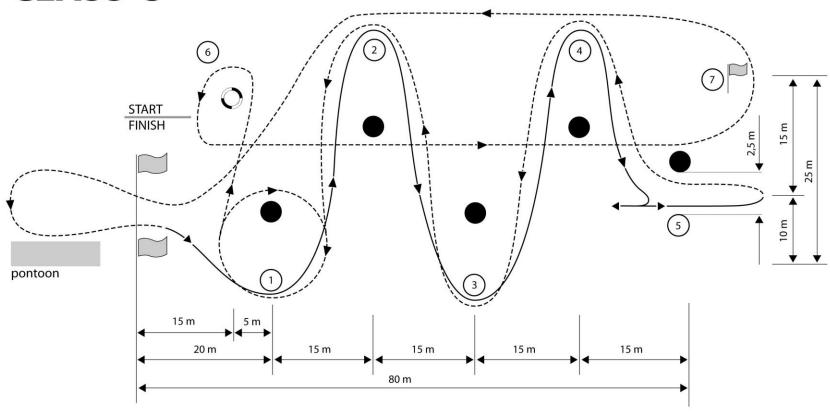

## CLASS 5

Departure - start line - along the course, turn around the gates 1, 2, 3, 4 from outside - by reversing to the gates 5 - again front motion, turn around the gates 4, 3, 2 from outside - quick detour of the gates 1 (the gates 1 are on the right side of the boat) - maneuver "man over-boat" at buoy 6 - speed round: from inside gates 2 and 4, round buoy 7 and from outside gates 4 and 2 - finish line - return to pontoon - mooring.

### **PARALLEL SLALOM**

Departure - start line - along the course through the gates 1, 2, 3, 4, 5 - turning behind the gates 5 - again front motion through the gates 5, 4, 3, 2, 1 - finish line - return to pontoon - mooring.