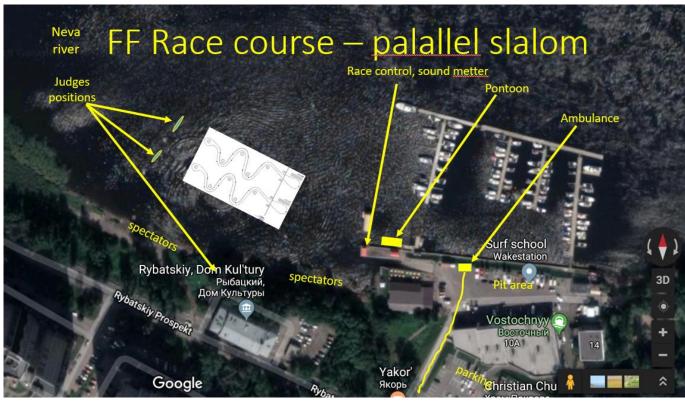

### **PARALLEL SLALOM**

Departure - start line - along the course through the gates 1, 2, 3, 4, 5 - turning behind the gates 5 - again front motion through the gates 5, 4, 3, 2, 1 - finish line - return to pontoon - mooring.