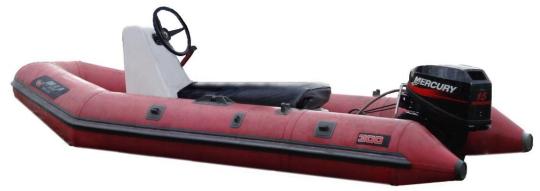

Форель-300Н

Boats in classes 4-5 shall be RIB type boats "Forel C300" produced by "Mnev &Co" company with the 4-stroke outboard engine Mercury, 15 h.p. The boats will be equipped with a steering wheel, a jockey seat for the driver with the speed lever on the right side and a kill-switch.

| Overall length           | 3000 mm                       |
|--------------------------|-------------------------------|
| Overall width            | 1500 mm                       |
| Cocpit width             | 2200 mm                       |
| Cocpit length            | 700 mm                        |
| Cylinder diameter        | 400 mm                        |
| Number of Bays           | 3                             |
| dry weight               | 52 Kg                         |
| Capacity                 | 390 Kg                        |
| Passenger capacity       | 3 persons                     |
| Recommended engine power | 8 Hp                          |
| Maximum engine power     | 15 Hp                         |
| Transom height           | 381 mm                        |
| Hull Material            | Fiberglass                    |
| Color of bays            | Red, Black, White, Gray, Blue |
| Colors of Hull           | White, Black, Gray            |