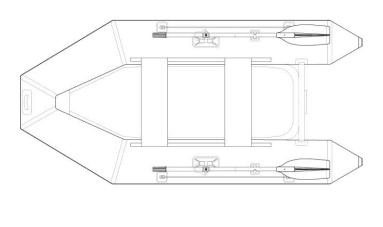

### **BOATS AND ENGINES**

Boats in classes Dolphin, 1-3 shall be RIB type boats "Forel C300" produced by "Mnev &Co" company with the 4-stroke outboard engine Mercury, 8 h.p. Boats will be equipped with 2 kill-switches.

| Overall length           | 3000 mm                       |
|--------------------------|-------------------------------|
| Overall width            | 1500 mm                       |
| Cocpit width             | 2200 mm                       |
| Cocpit length            | 700 mm                        |
| Cylinder diameter        | 400 mm                        |
| Number of Bays           | 3                             |
| dry weight               | 40 Kg                         |
| Capacity                 | 390 Kg                        |
| Passenger capacity       | 3 persons                     |
| Recommended engine power | 8 Hp                          |
| Maximum engine power     | 15 Hp                         |
| Transom height           | 381 mm                        |
| Hull Material            | Fiberglass                    |
| Color of bays            | Red, Black, White, Gray, Blue |
| Colors of Hull           | White, Black, Gray            |