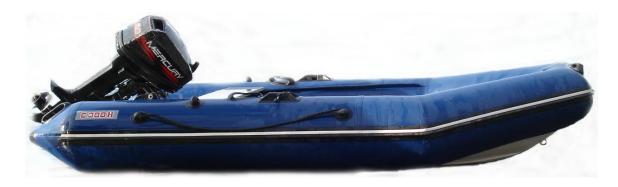

### **BOATS AND ENGINES**

Boats in classes Dolphin, 1-3 shall be RIB type boats "Forel C300" produced by "Mnev &Co" company with the 4-stroke outboard engine Mercury, 8 h.p. Boats will be equipped with 2 kill-switches.

| Overall length           | 3000 mm                       |
|--------------------------|-------------------------------|
| Overall width            | 1500 mm                       |
| Cocpit width             | 2200 mm                       |
| Cocpit length            | 700 mm                        |
| Cylinder diameter        | 400 mm                        |
| Number of Bays           | 3                             |
| dry weight               | 40 Kg                         |
| Capacity                 | 390 Kg                        |
| Passenger capacity       | 3 persons                     |
| Recommended engine power | 8 Hp                          |
| Maximum engine power     | 15 Hp                         |
| Transom height           | 381 mm                        |
| Hull Material            | Fiberglass                    |
| Color of bays            | Red, Black, White, Gray, Blue |
| Colors of Hull           | White, Black, Gray            |