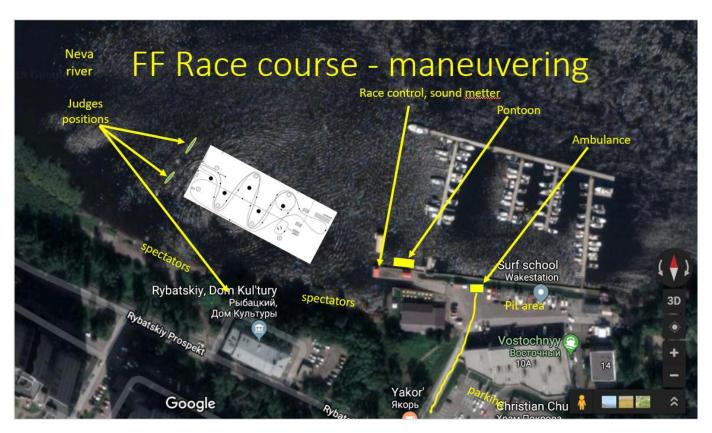

## CLASS "Dolphin"

Departure — start line — along the course, turn around the gate 1, 2, 3, 4 from outside — entrance to the gate 5 — turning behind the gate 5 — again front motion, turn around the gate 4, 3, 2, 1, from outside — finish line — return to pontoon — mooring.