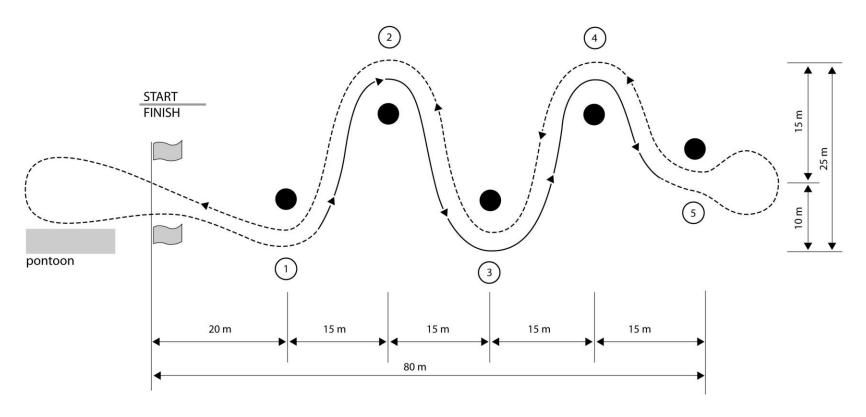

## CLASS "Dolphin"

Departure — start line — along the course, turn around the gate 1, 2, 3, 4 from outside — entrance to the gate 5 — turning behind the gate 5 — again front motion, turn around the gate 4, 3, 2, 1, from outside — finish line — return to pontoon — mooring.

## CLASS 1

Departure - start line - along the course through the gates 1, 2, 3, 4, 5 - turning behind the gates 5 - again front motion through the gates 5, 4, 3, 2, 1 - finish line - return to pontoon - mooring.

## CLASS 2

Departure - start line - along the course through the gates 1, 2, 3, 4 - by reversing to the gates 5 - again front motion through the gates 5, 4, 3, 2, 1 - finish line - return to pontoon - mooring.

## CLASS 3

Departure - start line - detour of the gates 1 (the gates 1 are on the left side of the boad) - along the course through the gates 2, 3, 4 - by reversing to the gates 5 - again front motion through the gates 5, 4, 3, 2, 1 - finish line - return to pontoon - mooring.

## CLASS 4

Departure - start line - detour of the gates 1 (the gates 1 are on the left side of the boad) - along the course through the gates 2, 3, 4 - by reversing to the gates 5 - again front motion through the gates 5, 4, 3, 2 - maneuver "man over-boat" at buoy 6 - finish line - return to pontoon - mooring.

## CLASS 5

Departure - start line - along the course, turn around the gates 1, 2, 3, 4 from outside - by reversing to the gates 5 - again front motion, turn around the gates 4, 3, 2 from outside - quick detour of the gates 1 (the gates 1 are on the right side of the boat) - maneuver "man over-boat" at buoy 6 - speed round: from inside gates 2 and 4, round buoy 7 and from outside gates 4 and 2 - finish line - return to pontoon - mooring.

### **PARALLEL SLALOM**

Departure - start line - along the course through the gates 1, 2, 3, 4, 5 - turning behind the gates 5 - again front motion through the gates 5, 4, 3, 2, 1 - finish line - return to pontoon - mooring.