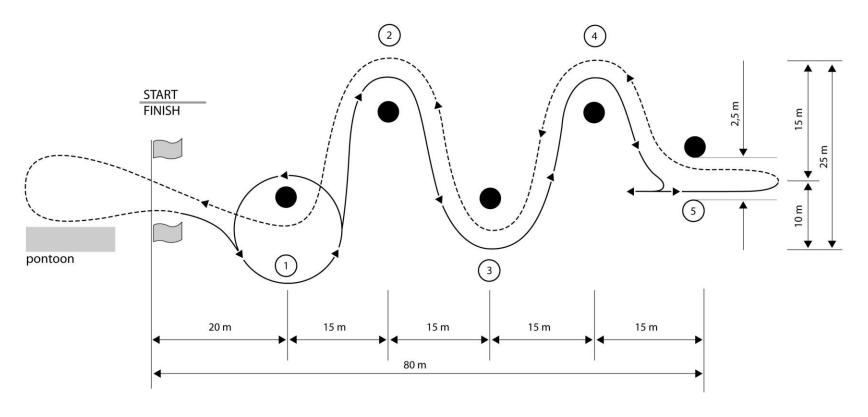

## CLASS 1

Departure - start line - along the course through the gates 1, 2, 3, 4, 5 - turning behind the gates 5 - again front motion through the gates 5, 4, 3, 2, 1 - finish line - return to pontoon - mooring.

## CLASS 2

Departure - start line - along the course through the gates 1, 2, 3, 4 - by reversing to the gates 5 - again front motion through the gates 5, 4, 3, 2, 1 - finish line - return to pontoon - mooring.

## CLASS 3

Departure - start line - detour of the gates 1 (the gates 1 are on the left side of the boad) - along the course through the gates 2, 3, 4 - by reversing to the gates 5 - again front motion through the gates 5, 4, 3, 2, 1 - finish line - return to pontoon - mooring.