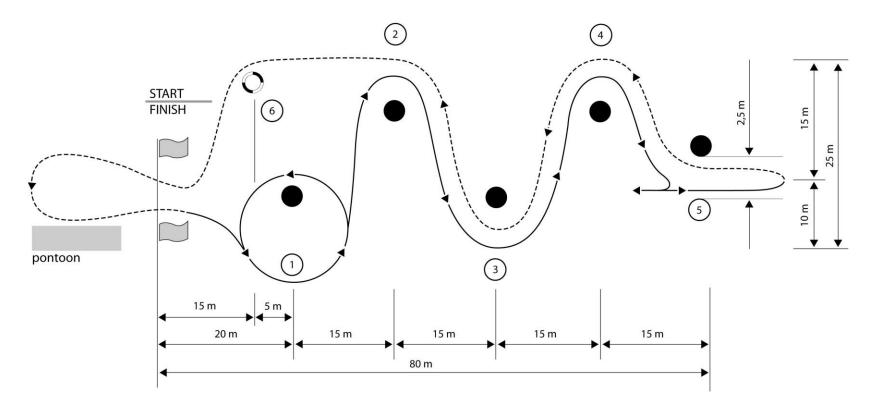

## CLASS 4

Departure - start line - detour of the gates 1 (the gates 1 are on the left side of the boad) - along the course through the gates 2, 3, 4 - by reversing to the gates 5 - again front motion through the gates 5, 4, 3, 2 - maneuver "man over-boat" at buoy 6 - finish line - return to pontoon - mooring.