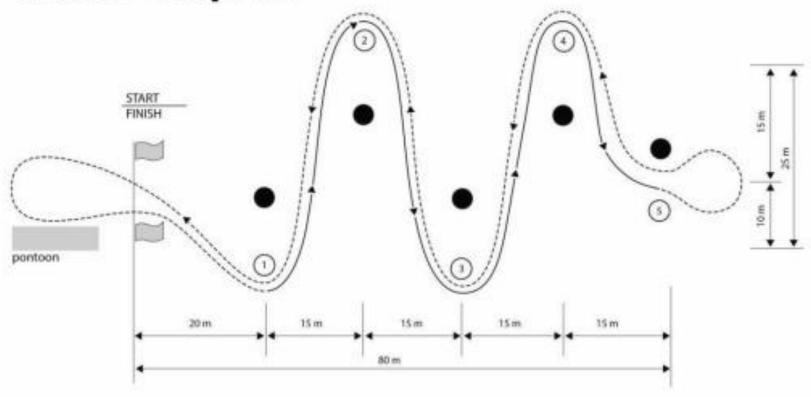

## CLASS "Dolphin"

Departure — start line — along the course, turn around the gate 1, 2, 3, 4 from outside — entrance to the gate 5 — turning behind the gate 5 — again front motion, turn around the gate 4, 3, 2, 1, from outside — finish line — return to pontoon — mooring.

## CLASS 1

Departure - start line - along the course through the gates 1, 2, 3, 4, 5 - turning behind the gates 5 - again front motion through the gates 5, 4, 3, 2, 1 - finish line - return to pontoon - mooring.

## CLASS 2

Departure - start line - along the course through the gates 1, 2, 3, 4 - by reversing to the gates 5 - again front motion through the gates 5, 4, 3, 2, 1 - finish line - return to pontoon - mooring.

## CLASS 3

Departure - start line - detour of the gates 1 (the gates 1 are on the left side of the boad) - along the course through the gates 2, 3, 4 - by reversing to the gates 5 - again front motion through the gates 5, 4, 3, 2, 1 - finish line - return to pontoon - mooring.

## CLASS 4

Departure - start line - detour of the gates 1 (the gates 1 are on the left side of the boad) - along the course through the gates 2, 3, 4 - by reversing to the gates 5 - again front motion through the gates 5, 4, 3, 2 - maneuver "man over-boat" at buoy 6 - finish line - return to pontoon - mooring.

## CLASS 5

Departure - start line - along the course, turn around the gates 1, 2, 3, 4 from outside - by reversing to the gates 5 - again front motion, turn around the gates 4, 3, 2 from outside - quick detour of the gates 1 (the gates 1 are on the right side of the boat) - maneuver "man over-boat" at buoy 6 - speed round: from inside gates 2 and 4, round buoy 7 and from outside gates 4 and 2 - finish line - return to pontoon - mooring.

### **PARALLEL SLALOM**

Departure - start line - along the course through the gates 1, 2, 3, 4, 5 - turning behind the gates 5 - again front motion through the gates 5, 4, 3, 2, 1 - finish line - return to pontoon - mooring.