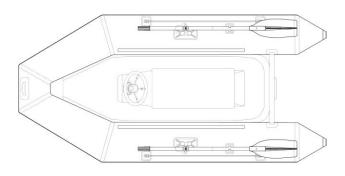

### **BOATS AND ENGINES**

Boats in classes Dolphin, 1-3 shall be RIB type boats "Forel C300" produced by "Mnev &Co" company with the 4-stroke outboard engine Mercury, 8 h.p. Boats will be equipped with 2 kill-switches.

Форель-300Н

Boats in classes 4-5 shall be RIB type boats "Forel C300" produced by "Mnev &Co" company with the 4-stroke outboard engine Mercury, 15 h.p. The boats will be equipped with a steering wheel, a jockey seat for the driver with the speed lever on the right side and a kill-switch.