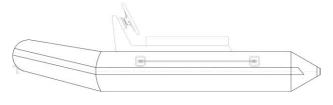

### **BOATS AND ENGINES**

Boats in classes Dolphin, 1-3 shall be RIB type boats "Forel C300" produced by "Mnev &Co" company with the 4-stroke outboard engine Mercury, 8 h.p. Boats will be equipped with 2 kill-switches.

Форель-300Н

Boats in classes 4-5 shall be RIB type boats "Forel C300" produced by "Mnev &Co" company with the 4-stroke outboard engine Mercury, 15 h.p. The boats will be equipped with a steering wheel, a jockey seat for the driver with the speed lever on the right side and a kill-switch.