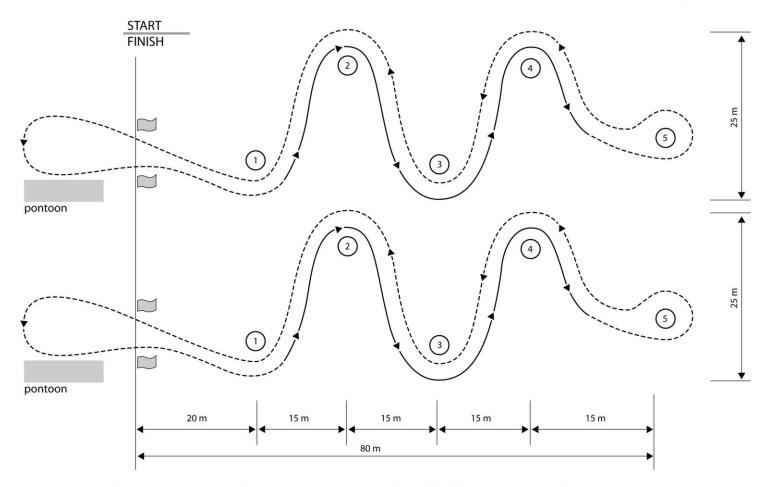

## CLASS "Dolphin"

Departure — start line — along the course, turn around the gate 1, 2, 3, 4 from outside — entrance to the gate 5 — turning behind the gate 5 — again front motion, turn around the gate 4, 3, 2, 1, from outside — finish line — return to pontoon — mooring.

## CLASS 1

Departure - start line - along the course through the gates 1, 2, 3, 4, 5 - turning behind the gates 5 - again front motion through the gates 5, 4, 3, 2, 1 - finish line - return to pontoon - mooring.

## CLASS 2

Departure - start line - along the course through the gates 1, 2, 3, 4 - by reversing to the gates 5 - again front motion through the gates 5, 4, 3, 2, 1 - finish line - return to pontoon - mooring.

## CLASS 3

Departure - start line - detour of the gates 1 (the gates 1 are on the left side of the boad) - along the course through the gates 2, 3, 4 - by reversing to the gates 5 - again front motion through the gates 5, 4, 3, 2, 1 - finish line - return to pontoon - mooring.

## CLASS 4

Departure - start line - detour of the gates 1 (the gates 1 are on the left side of the boad) - along the course through the gates 2, 3, 4 - by reversing to the gates 5 - again front motion through the gates 5, 4, 3, 2 - maneuver "man over-boat" at buoy 6 - finish line - return to pontoon - mooring.

## CLASS 5

Departure - start line - along the course, turn around the gates 1, 2, 3, 4 from outside - by reversing to the gates 5 - again front motion, turn around the gates 4, 3, 2 from outside - quick detour of the gates 1 (the gates 1 are on the right side of the boat) - maneuver "man over-boat" at buoy 6 - speed round: from inside gates 2 and 4, round buoy 7 and from outside gates 4 and 2 - finish line - return to pontoon - mooring.

### **PARALLEL SLALOM**

Departure - start line - along the course through the gates 1, 2, 3, 4, 5 - turning behind the gates 5 - again front motion through the gates 5, 4, 3, 2, 1 - finish line - return to pontoon - mooring.