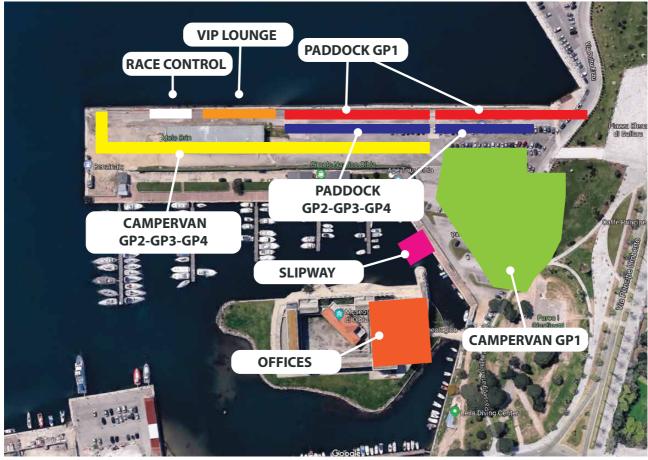

#### Paddock

Molo Brin, 0726, Olbia, Italy (see location map in Appendix B)

### **APPENDIX B: PROVISIONAL LOCATION MAP**

#### CAMPERVAN PARKING

The local organiser has reserved a parking area as per the above map exclusively for the teams. This area will be accessible from 09h00 Wednesday 29<sup>th</sup> of May to 12h00 Monday 3<sup>rd</sup> of June.

#### PADDOCK

The paddock area is adjacent to the sea (location can be seen on the above map) and will open from 09h00 on Wednesday 29<sup>th</sup> May.

Official participants will need a seasonal or one-event pass to access the area.

#### H2O RACING VIP LOUNGE

The VIP area (H2O Racing Lounge) is located at a dedicated, prime waterfront setting. For more info regarding VIP tickets please contact: <u>marketing@h2oracing.net</u>