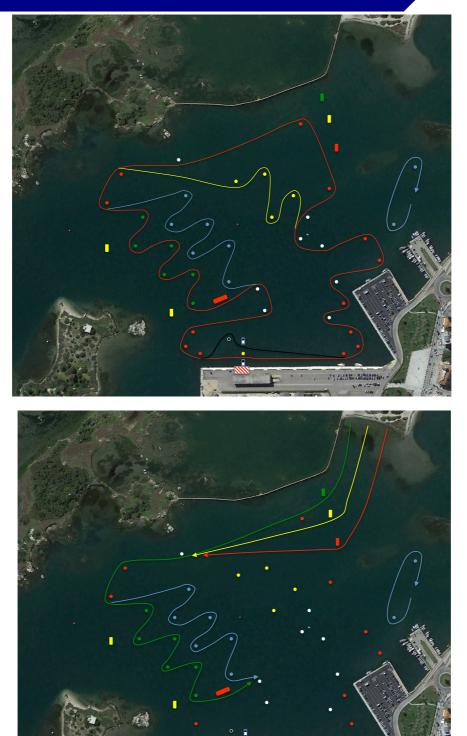

## **APPENDIX C: PROVISIONAL RACE COURSE**

#### (not in scale, subject to changes)

NB: The Race Committee reserves the right to change and update the above Race Course drawing and the start procedure based on weather, safety or any other unforeseen circumstances.