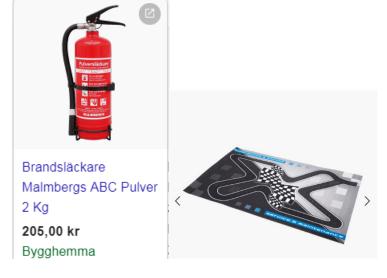

**Driver meeting** 09.30

Other times are announced at the driver's meeting.

Information Oscar Helgesson 070-738 49 33 or mail: info@jscl.se

**Note!** Every driver must have at least one fire extinguisher of at least 2kg at his depot site / tent, and use environmentally mat at all refueling. See example of mat below.

## NOTE! Do not forget fire extinguishers and the environmentally mat !!

SVEMO och FIMs regler. Av polyester med halkfri PVCbaksida. Storlek: 160 x 100 cm. Absorberar mer än en liter vätska. Depåmattan ska tvättas i tvätthall eller annan lokal med oljeavskiljare. Avfallshantering: Alla typer av oljeavfall betraktas som farligt avfall. Förbrukad matta som innehåller olja bör lämnas till kommunens återvinningscentral.