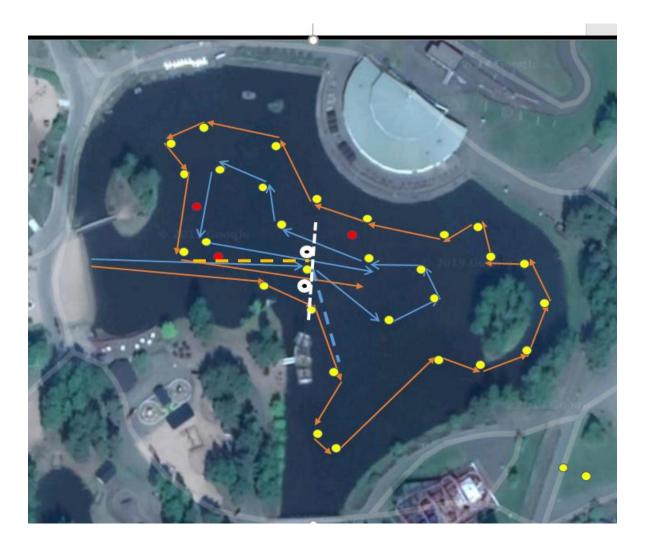

**The track** consists of two track loops - a shorter one lying inside the outer longer track loop. Two drivers are flagged off at the same time, one driver first runs the short internal loop, then goes out on the outer longer track, the other driver does the opposite. There is a "switching area" where the drivers switch between the tracks. First driver to the finish line wins!

During time trials /qualifying, you choose which one you want to race against. Each driver receives three time trials. Before the finals, the participants are divided into classes, a list will be created with the fastest driver at the top. First, the two drivers meet at the bottom of the list in best of 3 runs, the winner meets the next driver in the list and then until two drivers remain, these drivers meet in the best of 5 rounds. Other final runs are best determined in three rounds.

In the case of few participants in classes, classes can be merged with separate results reporting.

Location, Skara Sommarland see enclosed map.

**NOTE!** No motor vehicles are allowed in the waterpark and all transport of aquabikes to the depot inside the waterpark takes place on Friday evening when also technical control will be carried out.